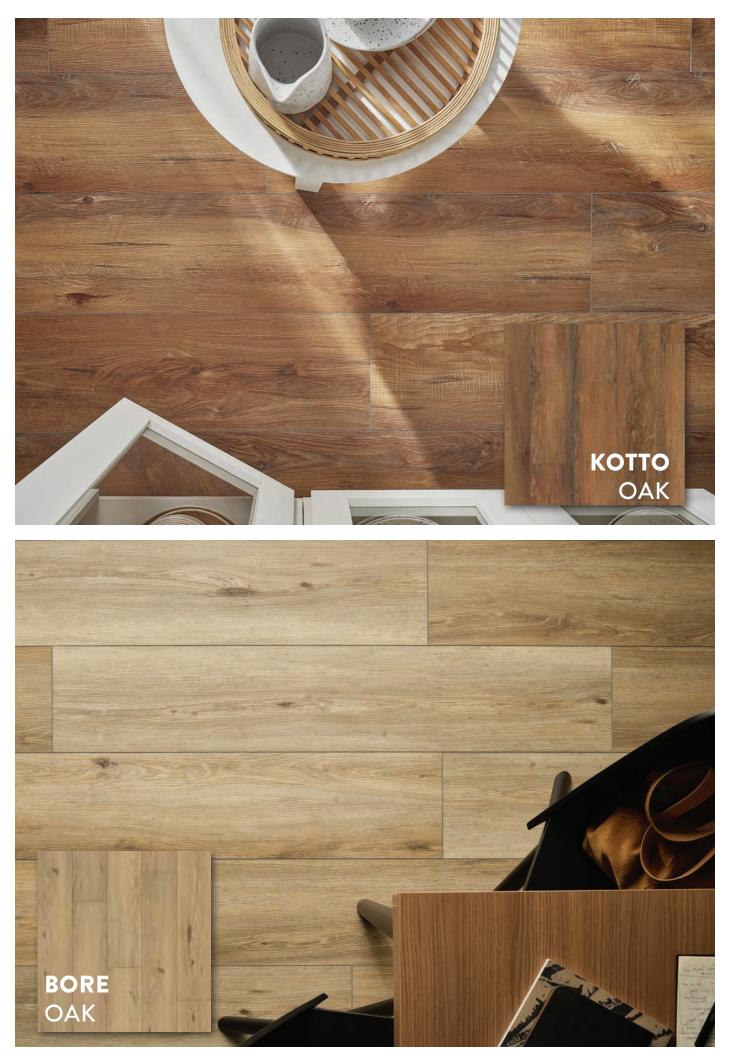

#### SLIP RESISTANT LVT & SPC RIGIO R9 SPC STONE 600 X 600 R10

Floor Dimensions SPC Stone 600mm x 600mm x 5mm SPC Concrete small 600mm x 300mm x 5mm SPC Rigio Wood effect 1220mm x 229mm x 5mm LVT Patchwork 610mm x 305mm x 4.5mm