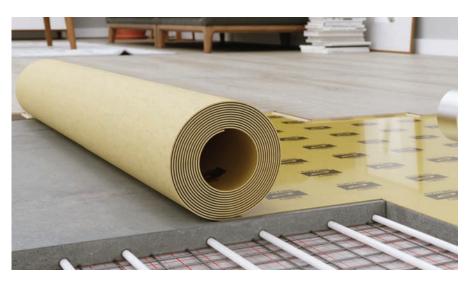

#### UNDERLAY

The use of underlay will absorb small surface irregularities of the substrate. Underlay protects locks and diminishes the sound hole effect.