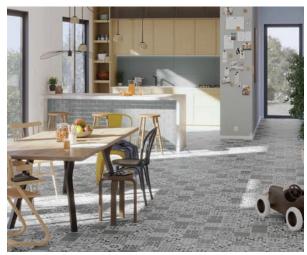

#### SLIP RESISTANT LVT & SPC RIGIO R9 SPC STONE 600 X 600 R10

Floor Dimensions SPC Stone 600mm x 600mm x 5mm SPC Concrete small 600mm x 300mm x 5mm SPC Rigio Wood effect 1220mm x 229mm x 5mm LVT Patchwork 610mm x 305mm x 4.5mm