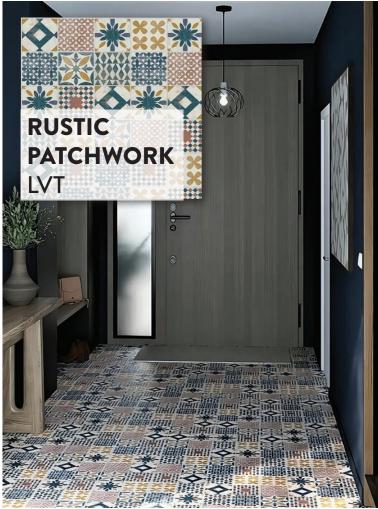

#### SLIP RESISTANT LVT & SPC RIGIO R9 SPC STONE 600 X 600 R10

Floor Dimensions SPC Stone 600mm x 600mm x 5mm SPC Concrete small 600mm x 300mm x 5mm SPC Rigio Wood effect 1220mm x 229mm x 5mm LVT Patchwork 610mm x 305mm x 4.5mm