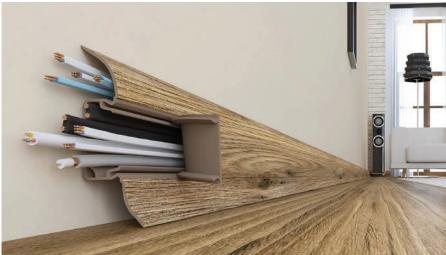

#### **SKIRTING BOARDS**

It is said that the devil is in the detail. When it comes to floors, it is exactly the same. Skirting Boards will ensure a stylish finish to your floor. Skirting Boards are available in matching floor colours and accessories.