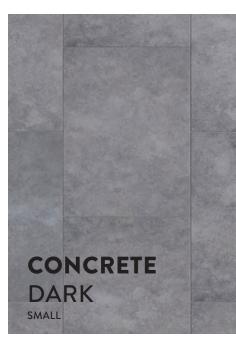

#### SLIP RESISTANT LVT & SPC RIGIO R9 SPC STONE 600 X 600 R10

Floor Dimensions SPC Stone 600mm x 600mm x 5mm SPC Concrete small 600mm x 300mm x 5mm SPC Rigio Wood effect 1220mm x 229mm x 5mm LVT Patchwork 610mm x 305mm x 4.5mm