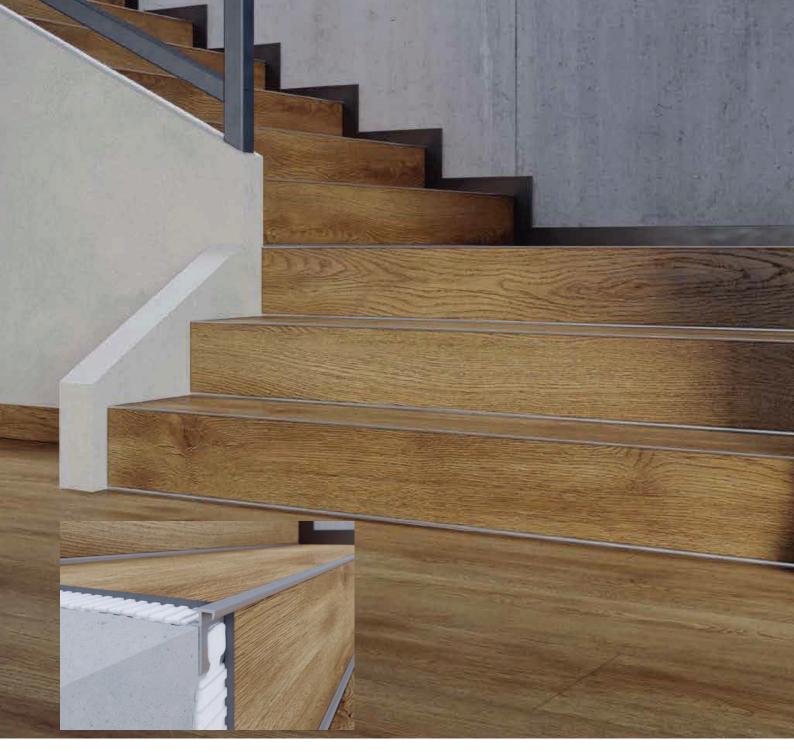

#### SLIP RESISTANT LVT & SPC RIGIO R9 SPC STONE 600 X 600 R10

Floor Dimensions SPC Stone 600mm x 600mm x 5mm SPC Concrete small 600mm x 300mm x 5mm SPC Rigio Wood effect 1220mm x 229mm x 5mm LVT Patchwork 610mm x 305mm x 4.5mm