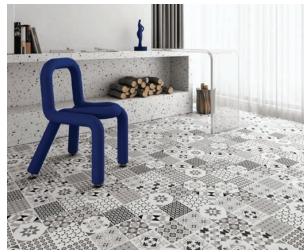

#### SLIP RESISTANT LVT & SPC RIGIO R9 SPC STONE 600 X 600 R10

Floor Dimensions SPC Stone 600mm x 600mm x 5mm SPC Concrete small 600mm x 300mm x 5mm SPC Rigio Wood effect 1220mm x 229mm x 5mm LVT Patchwork 610mm x 305mm x 4.5mm