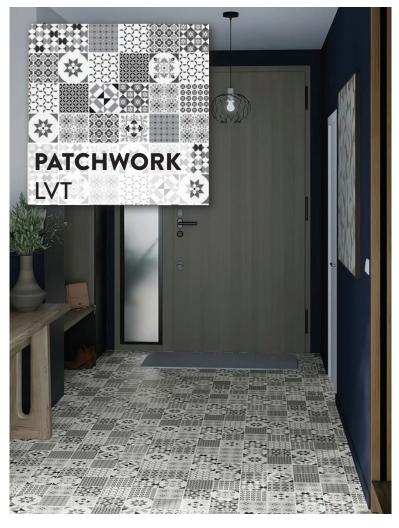

#### SLIP RESISTANT LVT & SPC RIGIO R9 SPC STONE 600 X 600 R10

Floor Dimensions SPC Stone 600mm x 600mm x 5mm SPC Concrete small 600mm x 300mm x 5mm SPC Rigio Wood effect 1220mm x 229mm x 5mm LVT Patchwork 610mm x 305mm x 4.5mm