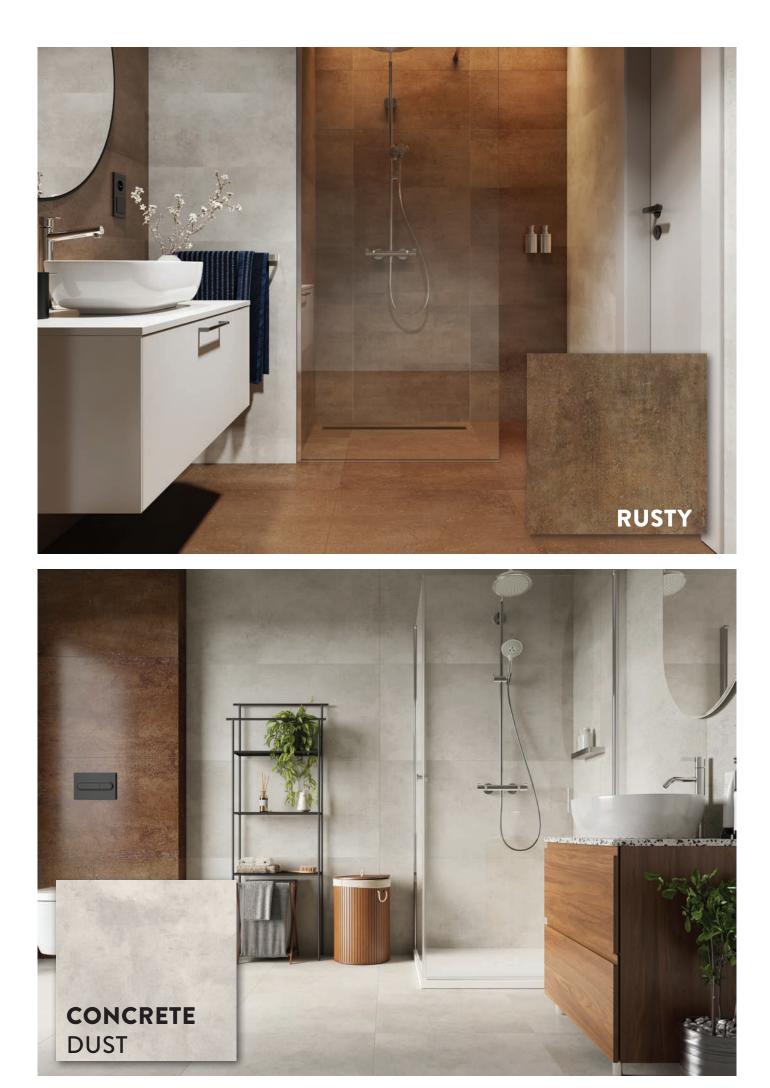

# FOR YOUR

Our existing range of Vilo SPC Stone and Vox SPC Rigio Wood effect FLOORING compliment our Vilo SPC and Decorative PVC wall collections.

Thanks to the use of polymer technology, SPC (Stone Polymer Composite) vinyl flooring has high rigidity, durability, and strength. It can be used in both domestic and public spaces. Thanks to the 20-year guarantee, you can be sure that this is the right choice.

Vinyl flooring is nice and silent in everyday use bringing comfort and serenity to everyday life.

SPC Vinyl is a flooring with exceptional impact resistance which makes it a popular choice in commercial and industrial spaces as well as domestic interiors.

The same floor in the living room and bathroom? Now it is possible, because even direct contact with water does not alter the performance of SPC floors. As an additional safety feature, the strong locking system ensures a perfectly tight joint between the panels.