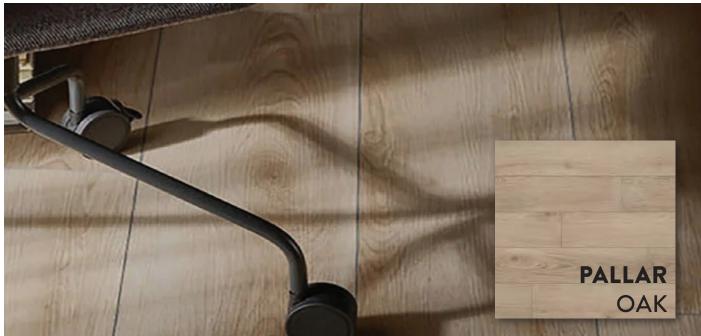

# FOR YOUR

Our existing range of Vilo SPC Stone and Vox SPC Rigio Wood effect FLOORING compliment our Vilo SPC and Decorative PVC wall collections.

Thanks to the use of polymer technology, SPC (Stone Polymer Composite) vinyl flooring has high rigidity, durability, and strength. It can be used in both domestic and public spaces. Thanks to the 20-year guarantee, you can be sure that this is the right choice.

#### SLIP RESISTANT LVT & SPC RIGIO R9 SPC STONE 600 X 600 R10

Floor Dimensions SPC Stone 600mm x 600mm x 5mm SPC Concrete small 600mm x 300mm x 5mm SPC Rigio Wood effect 1220mm x 229mm x 5mm LVT Patchwork 610mm x 305mm x 4.5mm