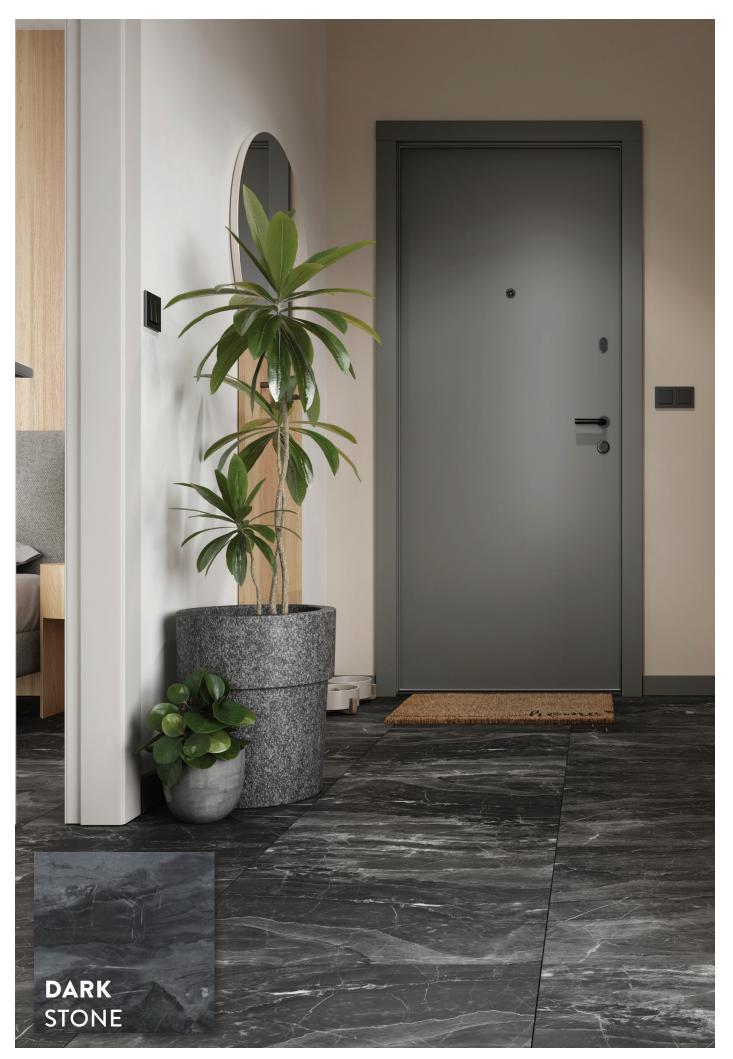

The same floor in the living room and bathroom? Now it is possible, because even direct contact with water does not alter the performance of SPC floors. As an additional safety feature, the strong locking system ensures a perfectly tight joint between the panels.

### **OVERVIEW OF ESSENTIAL FEATURES**

WATERPROOF

SUITABLE WITH UNDERFLOOR HEATING

TEMPERATURE RESISTANT

IMPACT RESISTANT

COMFORT OF WALKING

#### SLIP RESISTANT LVT & SPC RIGIO R9 SPC STONE 600 X 600 R10

Floor Dimensions SPC Stone 600mm x 600mm x 5mm SPC Concrete small 600mm x 300mm x 5mm SPC Rigio Wood effect 1220mm x 229mm x 5mm LVT Patchwork 610mm x 305mm x 4.5mm