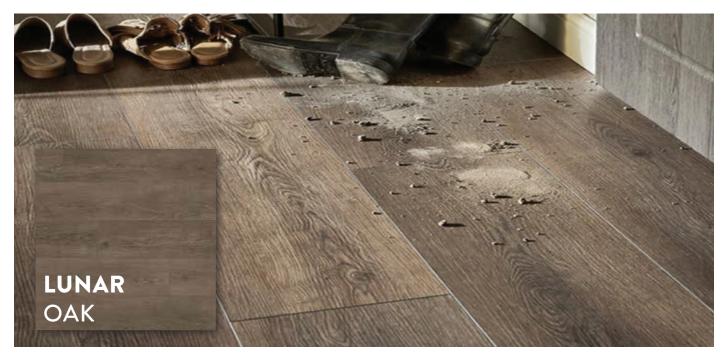

# FOR YOUR

Our existing range of Vilo SPC Stone and Vox SPC Rigio Wood effect FLOORING compliment our Vilo SPC and Decorative PVC wall collections.

Thanks to the use of polymer technology, SPC (Stone Polymer Composite) vinyl flooring has high rigidity, durability, and strength. It can be used in both domestic and public spaces. Thanks to the 20-year guarantee, you can be sure that this is the right choice.

#### SLIP RESISTANT LVT & SPC RIGIO R9 SPC STONE 600 X 600 R10

Floor Dimensions SPC Stone 600mm x 600mm x 5mm SPC Concrete small 600mm x 300mm x 5mm SPC Rigio Wood effect 1220mm x 229mm x 5mm LVT Patchwork 610mm x 305mm x 4.5mm