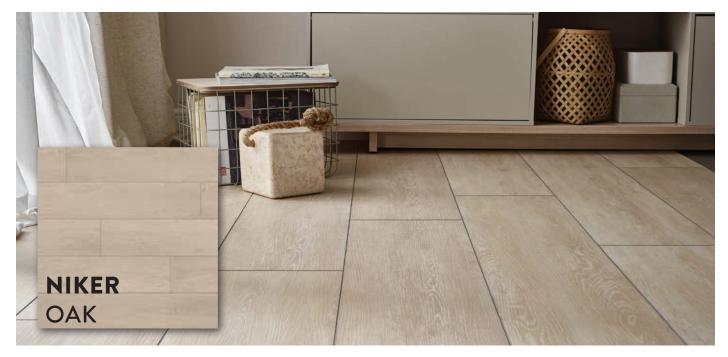

# FOR YOUR

Our existing range of Vilo SPC Stone and Vox SPC Rigio Wood effect FLOORING compliment our Vilo SPC and Decorative PVC wall collections.

Thanks to the use of polymer technology, SPC (Stone Polymer Composite) vinyl flooring has high rigidity, durability, and strength. It can be used in both domestic and public spaces. Thanks to the 20-year guarantee, you can be sure that this is the right choice.

#### SLIP RESISTANT LVT & SPC RIGIO R9 SPC STONE 600 X 600 R10

Floor Dimensions SPC Stone 600mm x 600mm x 5mm SPC Concrete small 600mm x 300mm x 5mm SPC Rigio Wood effect 1220mm x 229mm x 5mm LVT Patchwork 610mm x 305mm x 4.5mm