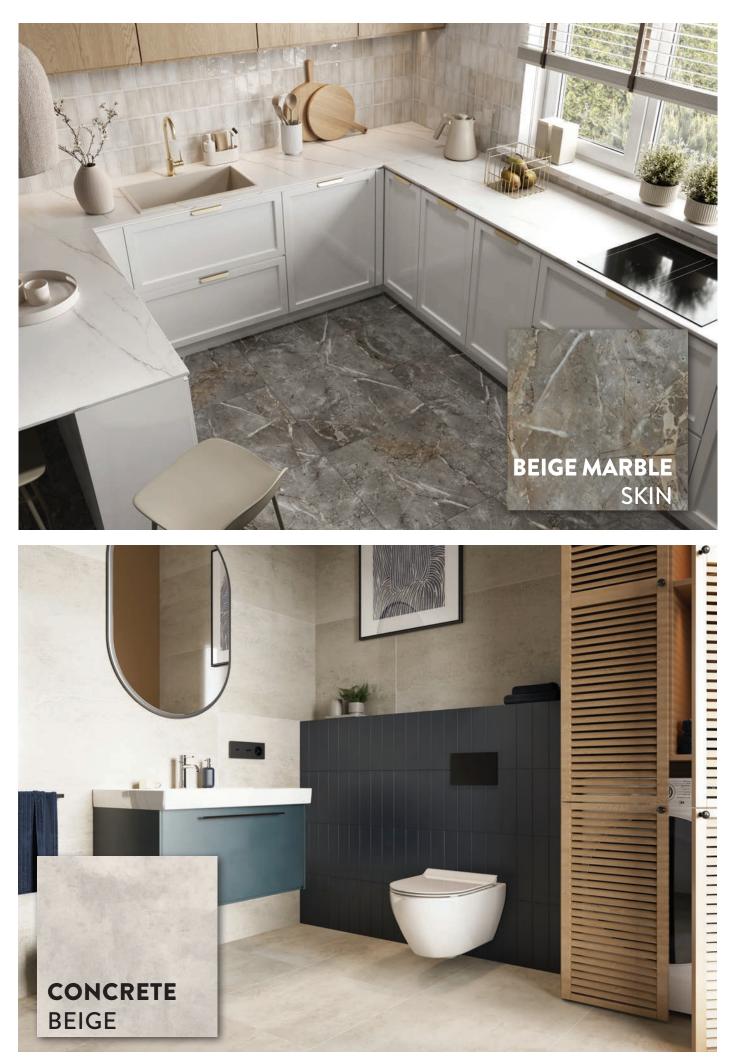

# FOR YOUR

Our existing range of Vilo SPC Stone and Vox SPC Rigio Wood effect FLOORING compliment our Vilo SPC and Decorative PVC wall collections.

Thanks to the use of polymer technology, SPC (Stone Polymer Composite) vinyl flooring has high rigidity, durability, and strength. It can be used in both domestic and public spaces. Thanks to the 20-year guarantee, you can be sure that this is the right choice.

Vinyl flooring is nice and silent in everyday use bringing comfort and serenity to everyday life.

SPC Vinyl is a flooring with exceptional impact resistance which makes it a popular choice in commercial and industrial spaces as well as domestic interiors.

The same floor in the living room and bathroom? Now it is possible, because even direct contact with water does not alter the performance of SPC floors. As an additional safety feature, the strong locking system ensures a perfectly tight joint between the panels.