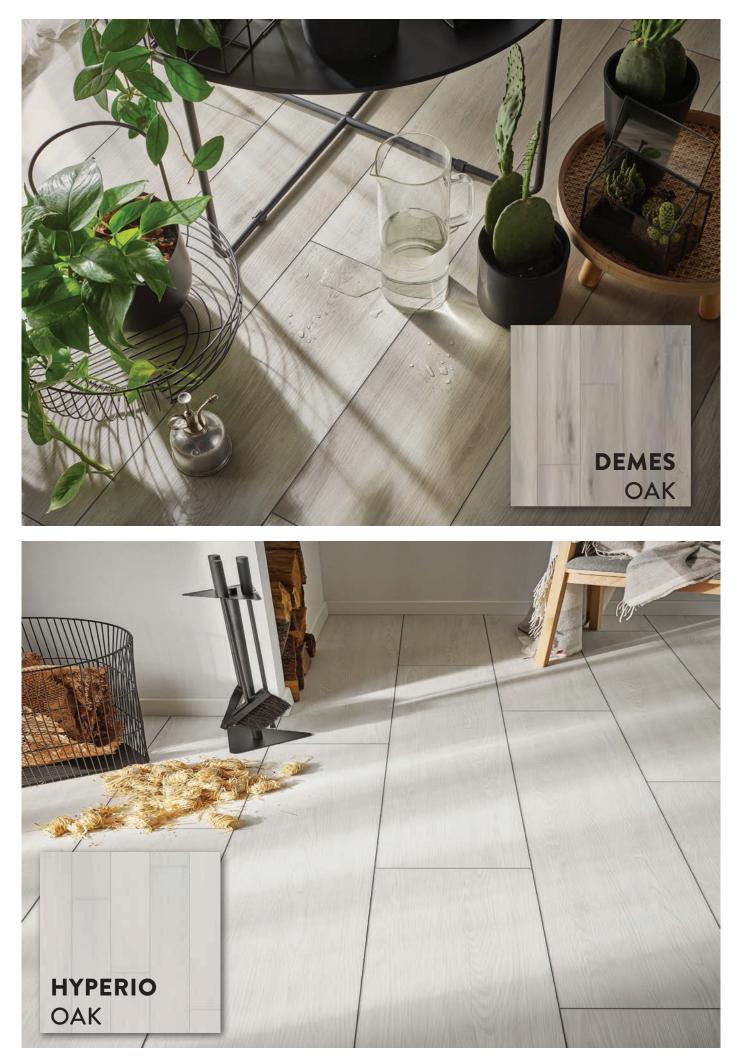

#### SLIP RESISTANT LVT & SPC RIGIO R9 SPC STONE 600 X 600 R10

Floor Dimensions SPC Stone 600mm x 600mm x 5mm SPC Concrete small 600mm x 300mm x 5mm SPC Rigio Wood effect 1220mm x 229mm x 5mm LVT Patchwork 610mm x 305mm x 4.5mm