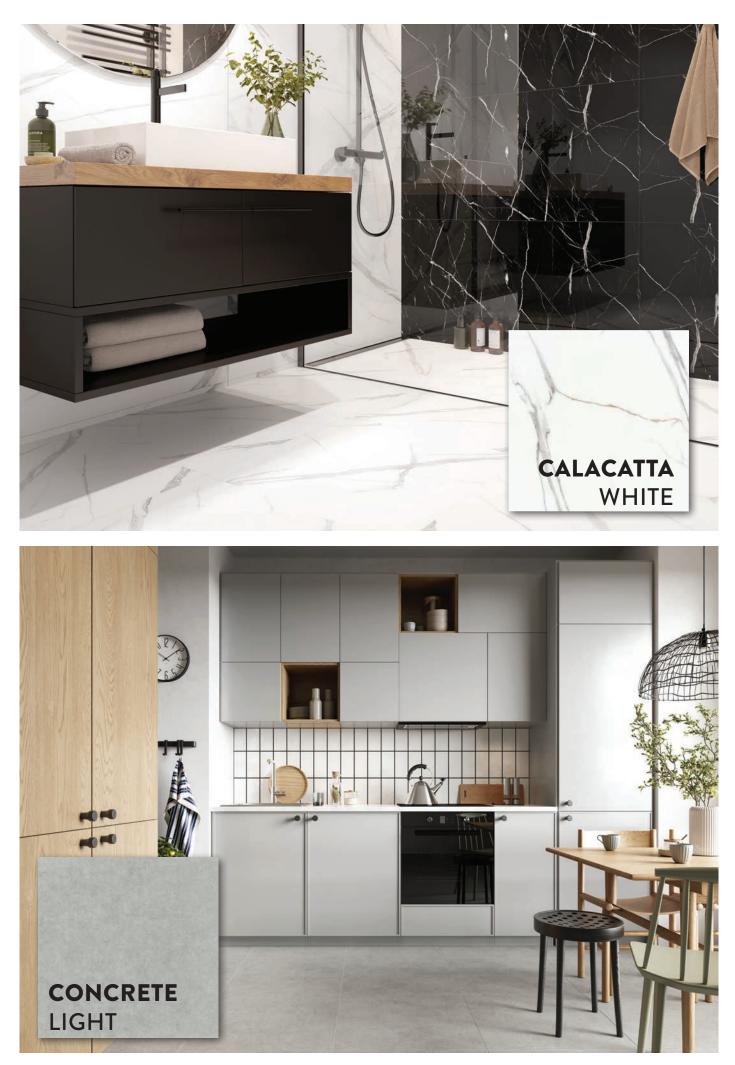

# FOR YOUR

Our existing range of Vilo SPC Stone and Vox SPC Rigio Wood effect FLOORING compliment our Vilo SPC and Decorative PVC wall collections.

Thanks to the use of polymer technology, SPC (Stone Polymer Composite) vinyl flooring has high rigidity, durability, and strength. It can be used in both domestic and public spaces. Thanks to the 20-year guarantee, you can be sure that this is the right choice.

Vinyl flooring is nice and silent in everyday use bringing comfort and serenity to everyday life.

SPC Vinyl is a flooring with exceptional impact resistance which makes it a popular choice in commercial and industrial spaces as well as domestic interiors.

The same floor in the living room and bathroom? Now it is possible, because even direct contact with water does not alter the performance of SPC floors. As an additional safety feature, the strong locking system ensures a perfectly tight joint between the panels.