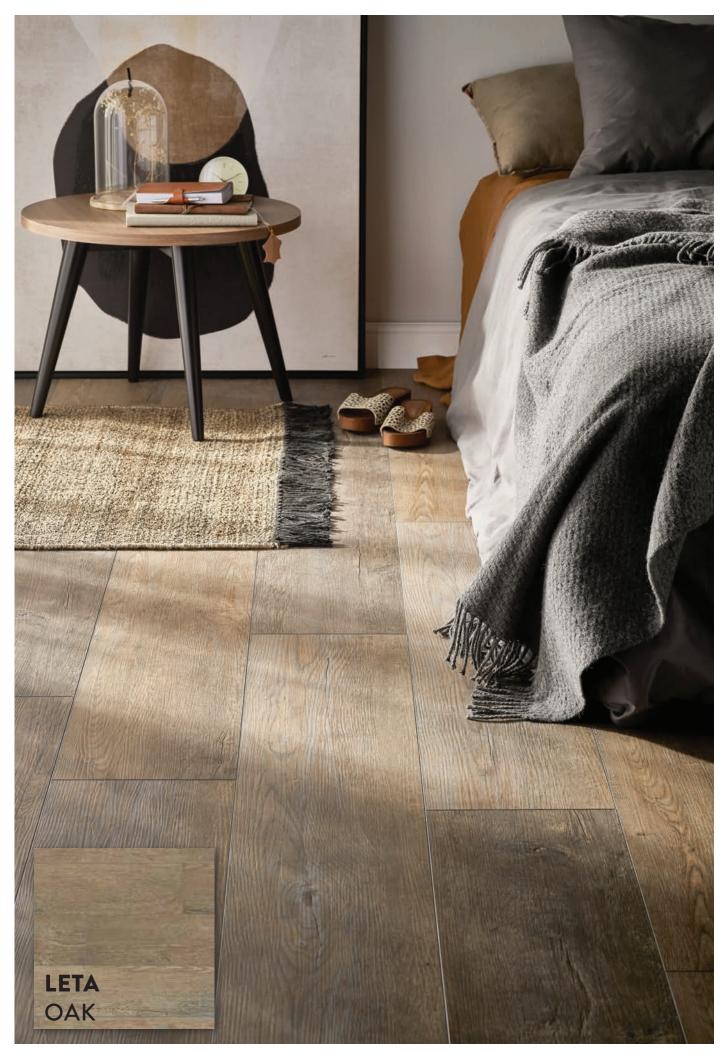

#### SLIP RESISTANT LVT & SPC RIGIO R9 SPC STONE 600 X 600 R10

Floor Dimensions SPC Stone 600mm x 600mm x 5mm SPC Concrete small 600mm x 300mm x 5mm SPC Rigio Wood effect 1220mm x 229mm x 5mm LVT Patchwork 610mm x 305mm x 4.5mm