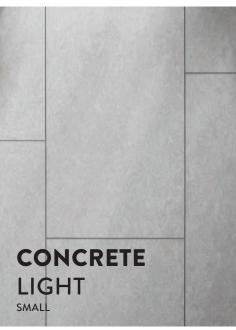

#### SLIP RESISTANT LVT & SPC RIGIO R9 SPC STONE 600 X 600 R10

Floor Dimensions SPC Stone 600mm x 600mm x 5mm SPC Concrete small 600mm x 300mm x 5mm SPC Rigio Wood effect 1220mm x 229mm x 5mm LVT Patchwork 610mm x 305mm x 4.5mm