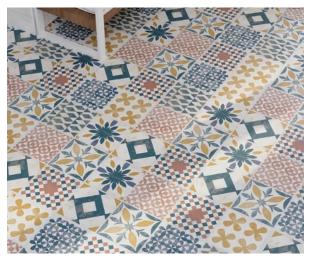

#### SLIP RESISTANT LVT & SPC RIGIO R9 SPC STONE 600 X 600 R10

Floor Dimensions SPC Stone 600mm x 600mm x 5mm SPC Concrete small 600mm x 300mm x 5mm SPC Rigio Wood effect 1220mm x 229mm x 5mm LVT Patchwork 610mm x 305mm x 4.5mm