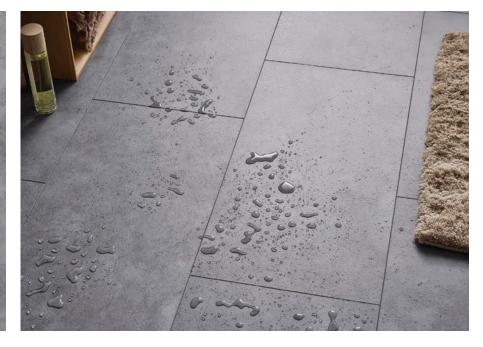

The same floor in the living room and bathroom? Now it is possible, because even direct contact with water does not alter the performance of SPC floors. As an additional safety feature, the strong locking system ensures a perfectly tight joint between the panels.