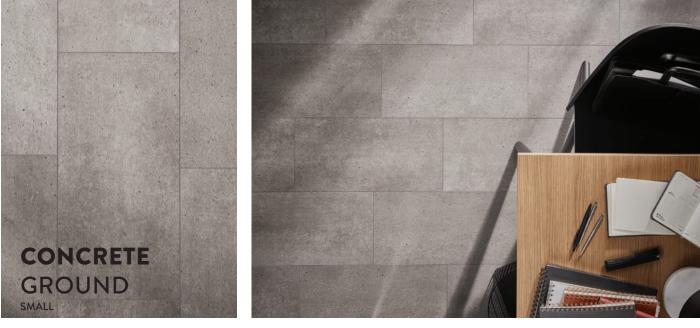

#### SLIP RESISTANT LVT & SPC RIGIO R9 SPC STONE 600 X 600 R10

Floor Dimensions SPC Stone 600mm x 600mm x 5mm SPC Concrete small 600mm x 300mm x 5mm SPC Rigio Wood effect 1220mm x 229mm x 5mm LVT Patchwork 610mm x 305mm x 4.5mm